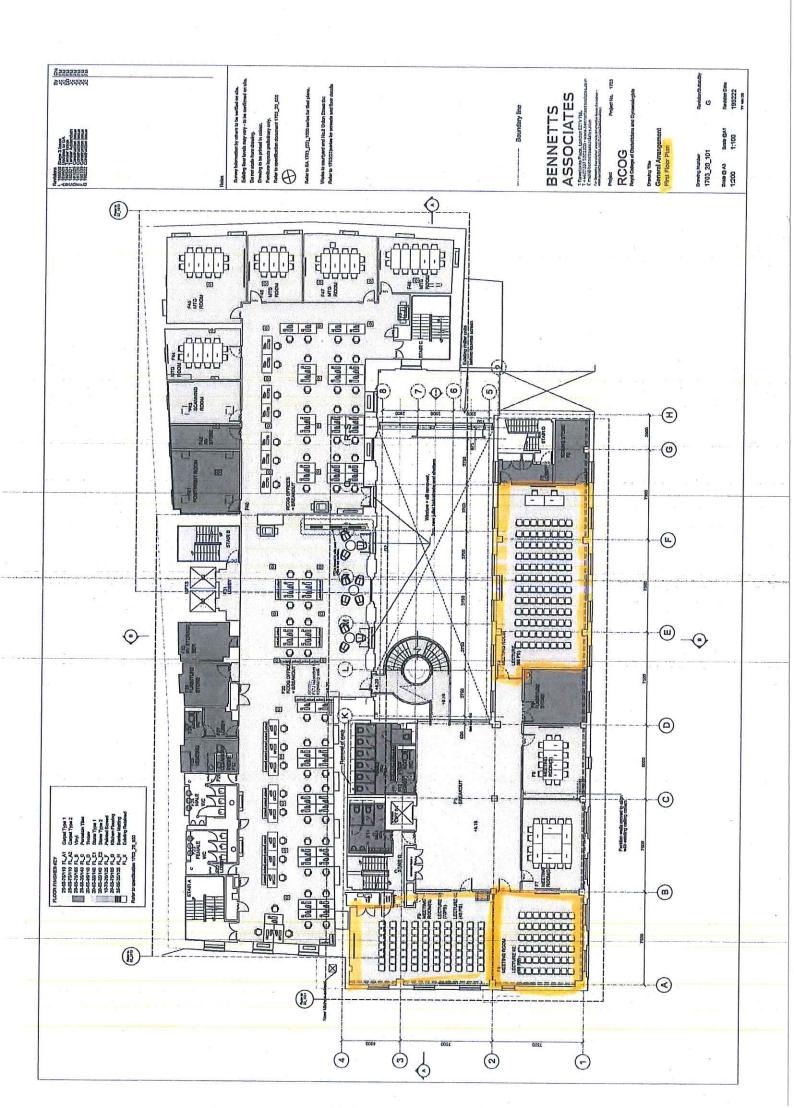

## General description of premises (see guidance note 1)

| с <sub>6</sub><br>и.<br>л | The building will provide contemporary office spaces supporting new ways of working for the RCOG's 200+ staff as well as conferencing facilities and café, catering for staff and the public The College aims to provide a fully accessible building with an emphasis on health and wellbeing and sustainable design. The two adjoining buildings provide a combined NET internal area of approximately 56000ft2/ 5200m2 on four floors and a part-basement. The site is abutted to full height by other buildings on the North and |
|---------------------------|-------------------------------------------------------------------------------------------------------------------------------------------------------------------------------------------------------------------------------------------------------------------------------------------------------------------------------------------------------------------------------------------------------------------------------------------------------------------------------------------------------------------------------------|
|                           |                                                                                                                                                                                                                                                                                                                                                                                                                                                                                                                                     |

|  | East sides with party and/or boundary walls but is open to Union Street to the south<br>and also to a private yard on the West. Until recently the site has been in B1 use as a<br>training centre for Price Waterhouse Coopers who were the freehold owners until<br>December 2017 when RCOG purchased the site. The North building is a converted hop<br>warehouse which dates originally from 1853. The building was converted to office use<br>in the 1970s and was internally refurbished around 2007. The South Building was<br>purpose-built for offices in the 1980s. The two buildings are in effect independent, but<br>connecting by a glazed roofed covered atrium. |
|--|---------------------------------------------------------------------------------------------------------------------------------------------------------------------------------------------------------------------------------------------------------------------------------------------------------------------------------------------------------------------------------------------------------------------------------------------------------------------------------------------------------------------------------------------------------------------------------------------------------------------------------------------------------------------------------|
|--|---------------------------------------------------------------------------------------------------------------------------------------------------------------------------------------------------------------------------------------------------------------------------------------------------------------------------------------------------------------------------------------------------------------------------------------------------------------------------------------------------------------------------------------------------------------------------------------------------------------------------------------------------------------------------------|