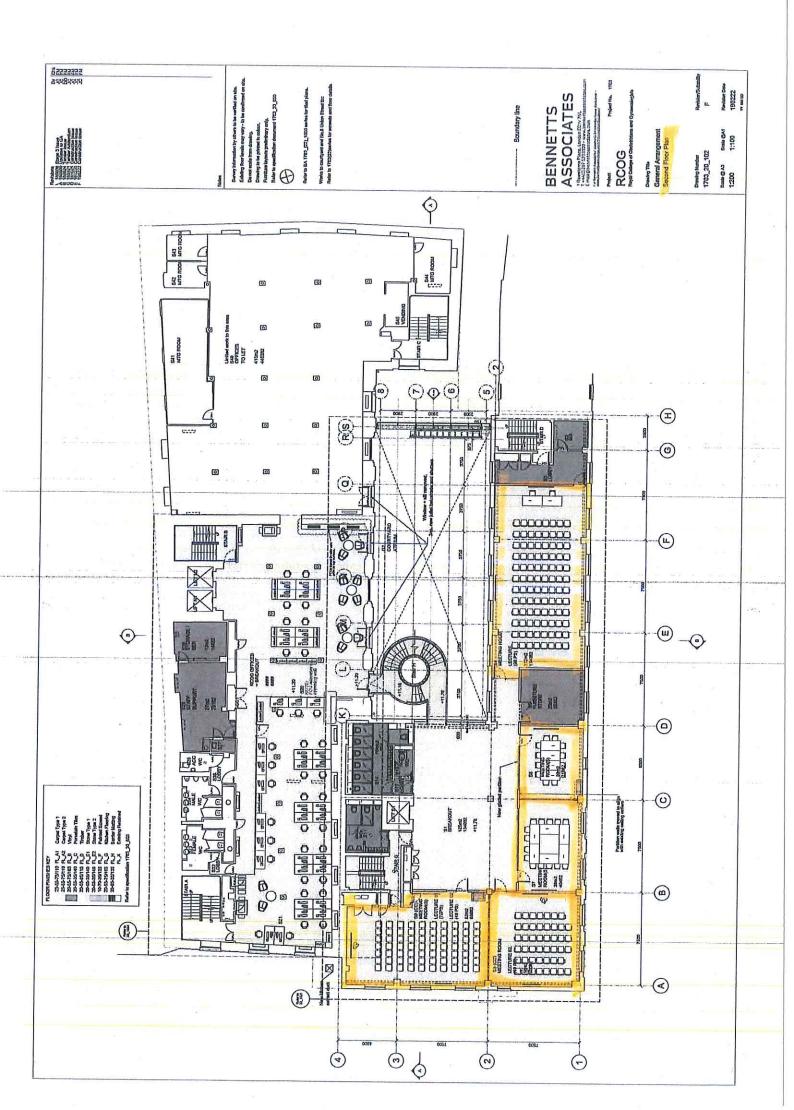

## General description of premises (see guidance note 1)

| с <sub>6</sub><br>и.<br>л | The building will provide contemporary office spaces supporting new ways of working for the RCOG's 200+ staff as well as conferencing facilities and café, catering for staff and the public The College aims to provide a fully accessible building with an emphasis on health and wellbeing and sustainable design. The two adjoining buildings provide a combined NET internal area of approximately 56000ft2/ 5200m2 on four floors and a part-basement. The site is abutted to full height by other buildings on the North and |
|---------------------------|-------------------------------------------------------------------------------------------------------------------------------------------------------------------------------------------------------------------------------------------------------------------------------------------------------------------------------------------------------------------------------------------------------------------------------------------------------------------------------------------------------------------------------------|
|                           |                                                                                                                                                                                                                                                                                                                                                                                                                                                                                                                                     |

|  | East sides with party and/or boundary walls but is open to Union Street to the south<br>and also to a private yard on the West. Until recently the site has been in B1 use as a<br>training centre for Price Waterhouse Coopers who were the freehold owners until<br>December 2017 when RCOG purchased the site. The North building is a converted hop<br>warehouse which dates originally from 1853. The building was converted to office use<br>in the 1970s and was internally refurbished around 2007. The South Building was<br>purpose-built for offices in the 1980s. The two buildings are in effect independent, but<br>connecting by a glazed roofed covered atrium. |
|--|---------------------------------------------------------------------------------------------------------------------------------------------------------------------------------------------------------------------------------------------------------------------------------------------------------------------------------------------------------------------------------------------------------------------------------------------------------------------------------------------------------------------------------------------------------------------------------------------------------------------------------------------------------------------------------|
|--|---------------------------------------------------------------------------------------------------------------------------------------------------------------------------------------------------------------------------------------------------------------------------------------------------------------------------------------------------------------------------------------------------------------------------------------------------------------------------------------------------------------------------------------------------------------------------------------------------------------------------------------------------------------------------------|