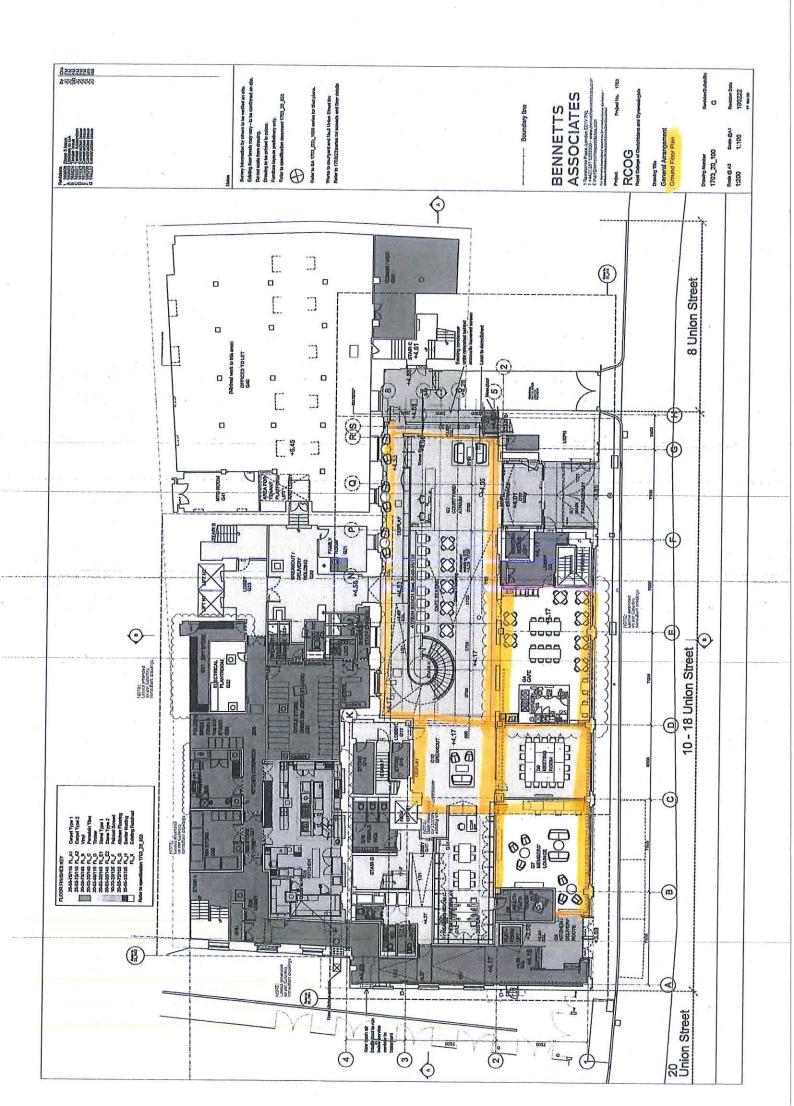

## General description of premises (see guidance note 1)

| с <sub>6</sub><br>и.<br>л | The building will provide contemporary office spaces supporting new ways of working for the RCOG's 200+ staff as well as conferencing facilities and café, catering for staff and the public The College aims to provide a fully accessible building with an emphasis on health and wellbeing and sustainable design. The two adjoining buildings provide a combined NET internal area of approximately 56000ft2/ 5200m2 on four floors and a part-basement. The site is abutted to full height by other buildings on the North and |
|---------------------------|-------------------------------------------------------------------------------------------------------------------------------------------------------------------------------------------------------------------------------------------------------------------------------------------------------------------------------------------------------------------------------------------------------------------------------------------------------------------------------------------------------------------------------------|
|                           |                                                                                                                                                                                                                                                                                                                                                                                                                                                                                                                                     |

|  | East sides with party and/or boundary walls but is open to Union Street to the south<br>and also to a private yard on the West. Until recently the site has been in B1 use as a<br>training centre for Price Waterhouse Coopers who were the freehold owners until<br>December 2017 when RCOG purchased the site. The North building is a converted hop<br>warehouse which dates originally from 1853. The building was converted to office use<br>in the 1970s and was internally refurbished around 2007. The South Building was<br>purpose-built for offices in the 1980s. The two buildings are in effect independent, but<br>connecting by a glazed roofed covered atrium. |
|--|---------------------------------------------------------------------------------------------------------------------------------------------------------------------------------------------------------------------------------------------------------------------------------------------------------------------------------------------------------------------------------------------------------------------------------------------------------------------------------------------------------------------------------------------------------------------------------------------------------------------------------------------------------------------------------|
|--|---------------------------------------------------------------------------------------------------------------------------------------------------------------------------------------------------------------------------------------------------------------------------------------------------------------------------------------------------------------------------------------------------------------------------------------------------------------------------------------------------------------------------------------------------------------------------------------------------------------------------------------------------------------------------------|