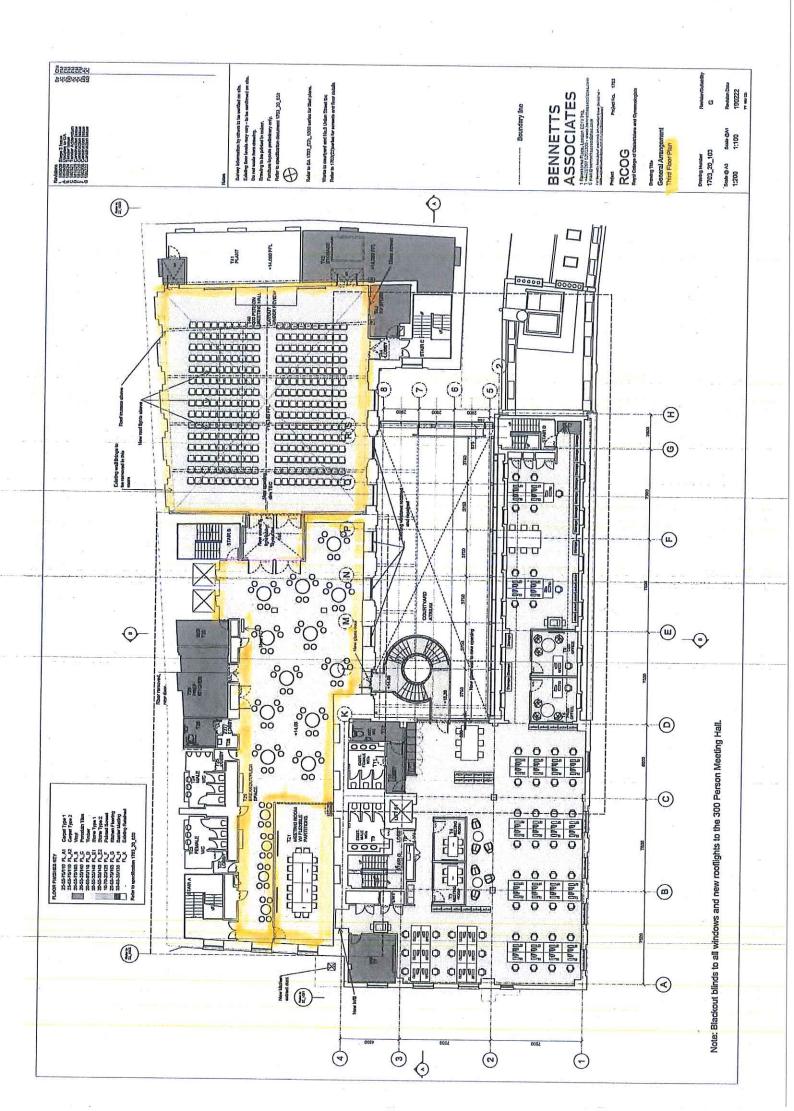

## General description of premises (see guidance note 1)

| с <sub>6</sub><br>и.<br>л | The building will provide contemporary office spaces supporting new ways of working for the RCOG's 200+ staff as well as conferencing facilities and café, catering for staff and the public The College aims to provide a fully accessible building with an emphasis on health and wellbeing and sustainable design. The two adjoining buildings provide a combined NET internal area of approximately 56000ft2/ 5200m2 on four floors and a part-basement. The site is abutted to full height by other buildings on the North and |
|---------------------------|-------------------------------------------------------------------------------------------------------------------------------------------------------------------------------------------------------------------------------------------------------------------------------------------------------------------------------------------------------------------------------------------------------------------------------------------------------------------------------------------------------------------------------------|
|                           |                                                                                                                                                                                                                                                                                                                                                                                                                                                                                                                                     |

|  | East sides with party and/or boundary walls but is open to Union Street to the south<br>and also to a private yard on the West. Until recently the site has been in B1 use as a<br>training centre for Price Waterhouse Coopers who were the freehold owners until<br>December 2017 when RCOG purchased the site. The North building is a converted hop<br>warehouse which dates originally from 1853. The building was converted to office use<br>in the 1970s and was internally refurbished around 2007. The South Building was<br>purpose-built for offices in the 1980s. The two buildings are in effect independent, but<br>connecting by a glazed roofed covered atrium. |
|--|---------------------------------------------------------------------------------------------------------------------------------------------------------------------------------------------------------------------------------------------------------------------------------------------------------------------------------------------------------------------------------------------------------------------------------------------------------------------------------------------------------------------------------------------------------------------------------------------------------------------------------------------------------------------------------|
|--|---------------------------------------------------------------------------------------------------------------------------------------------------------------------------------------------------------------------------------------------------------------------------------------------------------------------------------------------------------------------------------------------------------------------------------------------------------------------------------------------------------------------------------------------------------------------------------------------------------------------------------------------------------------------------------|